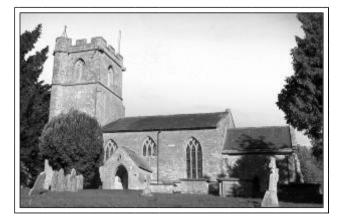

# St. Mary's, East Chinnock

This has been the principal place of worship in the village for many hundreds of years. While some continue to worship here, many enjoy peace within the building.

Its more modern significance is the wonderful stained glass windows given as a peace gift by Gunther Anton, a former German prisoner of war. The stained glass

is admired by all who visit St. Mary's.

Please help us to maintain this historic hamstone church. Like many such buildings St. Mary's requires expensive ongoing maintenance to preserve its fabric both for the benefit of today's community and for future generations.

## The Friends of St. Mary's

is a voluntary group formed with the aim of raising funds to help support the costs involved in the upkeep of this wonderful hamstone building. It has outstanding stained glass windows unique to our church.