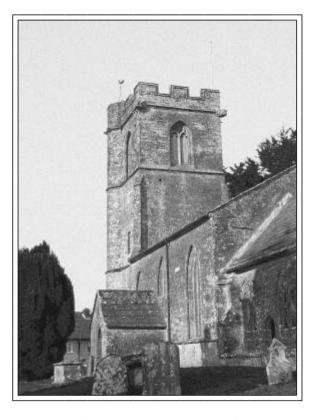

# St. Mary's, East Chinnock

This has been the principal place of worship in the village for many hundreds of years. While some continue to worship here, many enjoy peace within the building.

Its more modern significance is the wonderful stained glass windows given as a peace gift by Gunther Anton, a former German prisoner of war. The stained glass

is admired by all who visit St. Mary's.

Please help us to maintain this historic hamstone church. Like many such buildings St. Mary's requires expensive ongoing maintenance to preserve its fabric both for the benefit of today's community and for future generations.